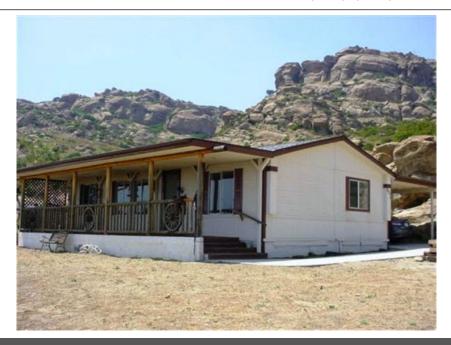

## Million Dollar View!!!

## 601 Thompson Ln, Chatsworth, CA 91311

» Beds: 3 | Baths: 2 Full, 2 Half

» MLS #: F11031530

» Single Family | 960 ft<sup>2</sup> | Lot: 43,260 ft<sup>2</sup> (0.99 acres)

» 1 Acre of Usable Land

» 360 degree Valley Views

## \$ 349,000

Panoramic View Home on 1 acre of Flat Land in the Hills of Chatsworth Lake Manor. Private Location on Private Road behind gated access. This home includes large barn/garage, Open Floor plan, Zoned for Horses, Sheep Llamas etc. An amazing get a way, call for your private showing today!